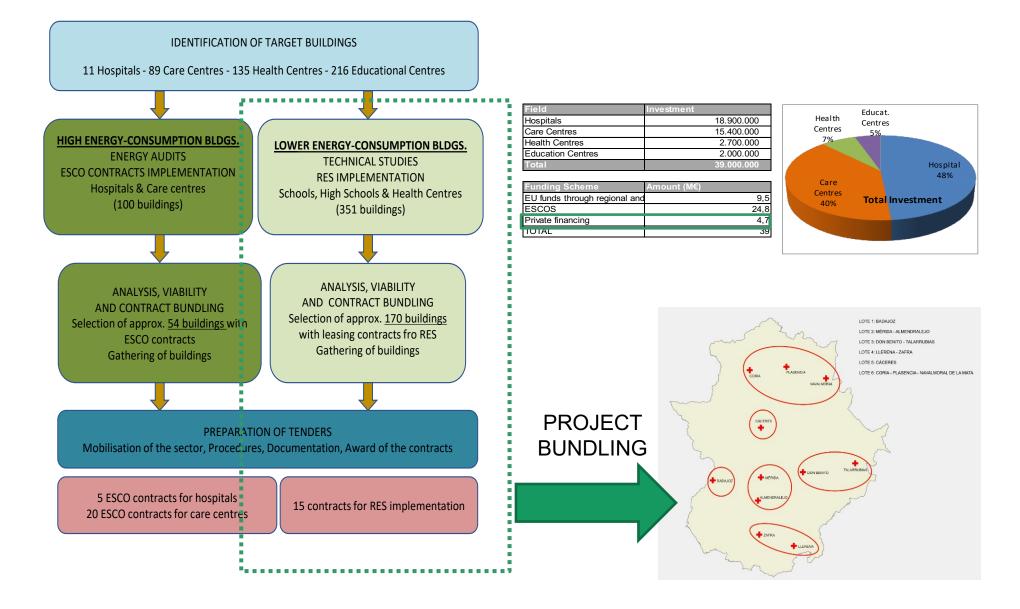

| EA 2. ENERGÍAS RENOVABLES                |             | 25.758.417 € |
|------------------------------------------|-------------|--------------|
| SANITARIO (Centros de Salud)             | 2.754.470€  |              |
| RESIDENCIAL PÚBLICO (con pernoctaciones) | 4.557.347 € |              |
| SANITARIO (Hospitales)                   | 6.198.507 € |              |
| DOCENTE                                  | 8.506.833 € |              |
| ADMINISTRATIVO                           | 3.193.269 € |              |
| RESIDENCIAL PÚBLICO (sin pernoctaciones) | 547.990€    |              |

#### Cien centros de salud y setenta institutos tendrán placas fotovoltaicas

La Junta invertirá 39 millones de euros en un proyecto que también incluye actuaciones en once hospitales y 44 residencias de mayores