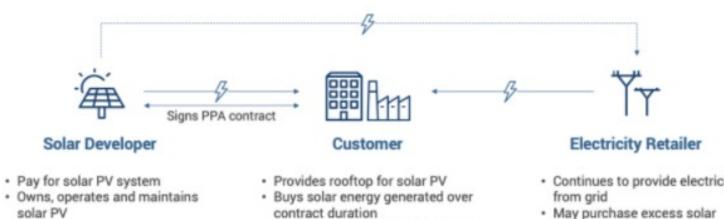

High potential for the implementation of RES in Public Builidings

High investment needed

- Buys additional electricity needed from the grid
- · Continues to provide electricity
- generated from developer

- Reduction in power procurement cost
- Production of Renewable Energy.  $\geq$
- More stability in the energy prices.
- No initial investment.  $\geq$
- Pay for the Installation (leasing) or pay for the energy generated (PPA)  $\geq$
- The Operational an maintenance risk is on the side of the solar developer(PPA)  $\geq$
- The Maintenance can be included in the case of renting contracts
- It doesn't count as financial debt for the administration
- > **Option to purchase the power plant** after a certain number of years