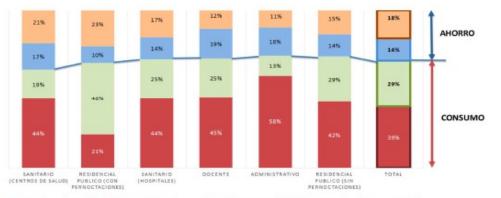

🗏 Mejora de envolvente (%) 🔳 Optimización de instalaciones (%) 💷 Cobertura renovables (%) 📕 Consumo Energía Convencional (%)

Figura 1. Reparto del Potencial de Ahorro Energético (%) y Cobertura mediante Energías Renovables (%) respecto a la Energía Final Consumida (%). Estimación sobre el parque estudiado. Fuente: Baboración propia.