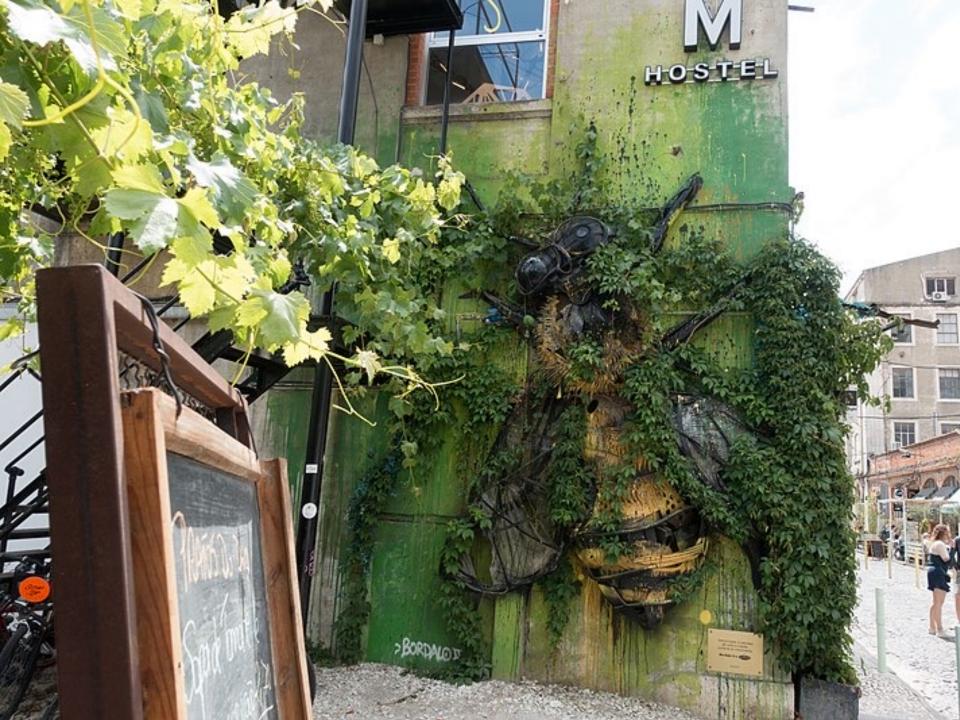

# STREET ART

### **WOOL ON TOUR**

Urban Art Festival that uses several walls to support interventions of urban artists. It's on the 7th edition

#### WATER CLOSET

Project where invited artist look at LxFactory toilets as blank screens. It's on the 2sd edition

**INDIVIDUAL ARTISTS** Individual artists can also apply.

More than 200 artists and projects