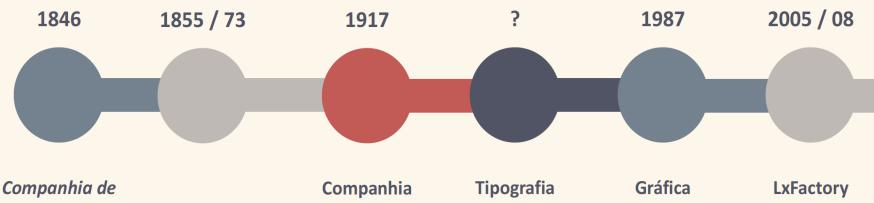

# HISTORY

Fiação e Tecidos Lisbonense (Fabric) Construction of the main building. 1º building with iron structure in Lisbon. Construction of 5 new buildings in the site. Construction of the 1º working neighborhood Companhia Industrial de Portugal e Colónias (Cereals) **Tipografia Anuário Comercial** (Typography)

**Gráfica Mirandela** (Graphic / printshop) SITE

CONSTRUCTION AREA 20.000m2

**USES** Production space | Offices | Warehouse | Stables | Canteen | Medical Office