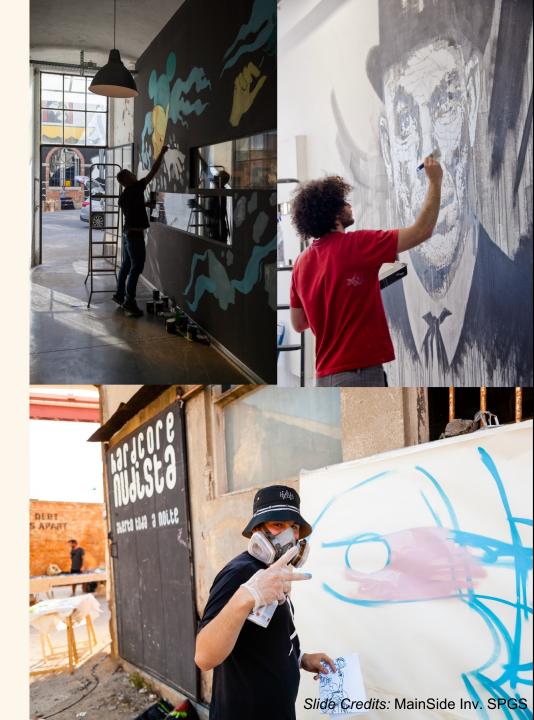

# STREET ART

### **WOOL ON TOUR**

Urban Art Festival that uses several walls to support interventions of urban artists. It's on the 7th edition

#### WATER CLOSET

Project where invited artist look at LxFactory toilets as blank screens. It's on the 2sd edition

**INDIVIDUAL ARTISTS** Individual artists can also apply.

More than 200 artists and projects