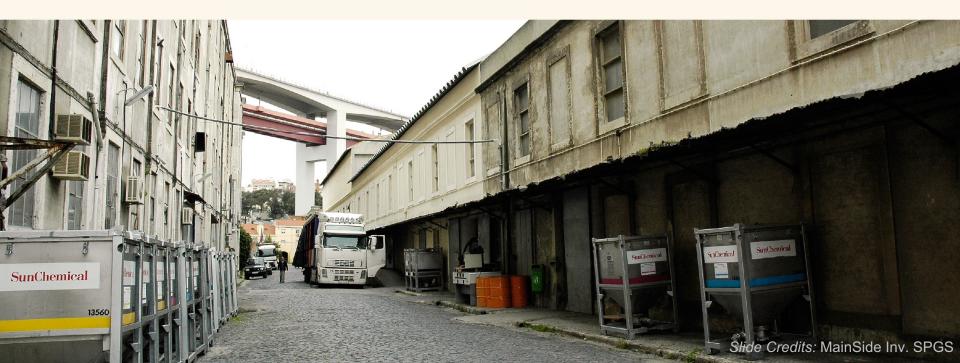

#### CONSERVATION

Most of the buildings in good conditions. Some of the smaller building in ruins

# Keep the industrial background

Keep some of the main characteristics of the industrial background, as also industrial equipment and building scars.