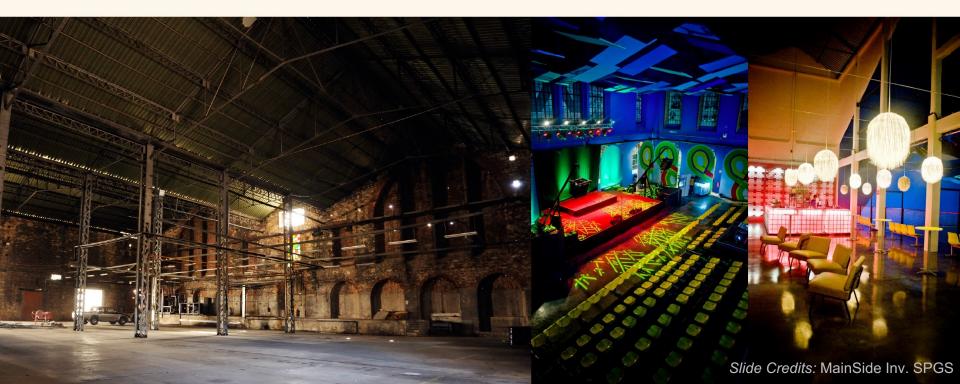

## **EVENTS**

#### Fábrica L and Fábrica XL

Two warehouses with 1500m2 and 1000m2 each, used only for event.

#### **Types of events**

Wedding's, concerts, markets, exhibitions, conferences, product presentation, corporative /private dinner and parties,