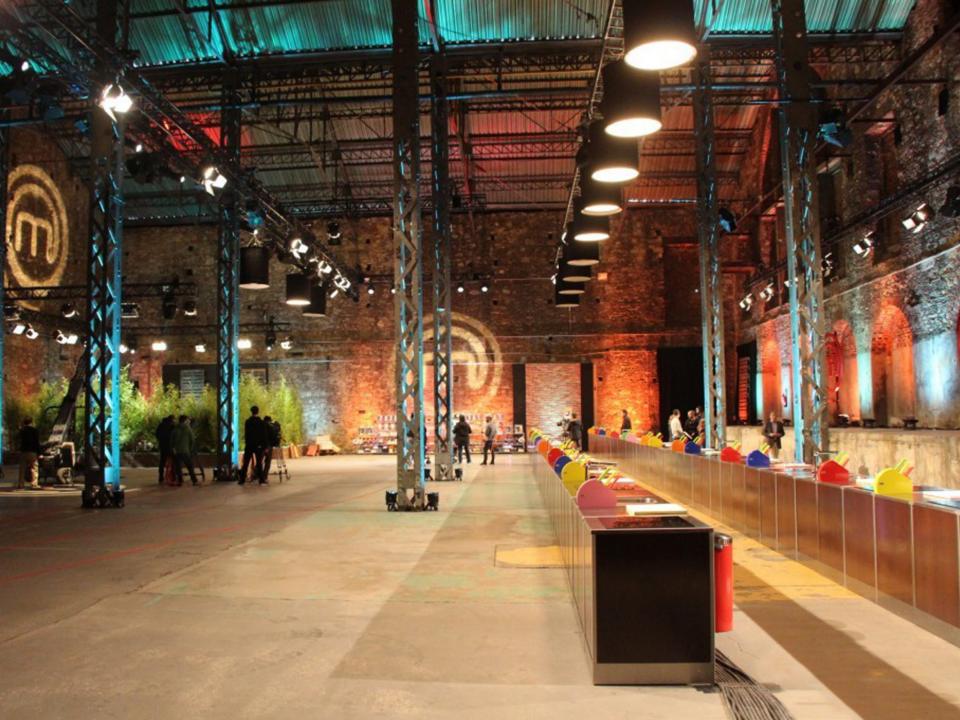

#### Fábrica L and Fábrica XL

Two warehouses with 1500m2 and 1000m2 each, used only for event.

#### **Types of events**

Wedding's, concerts, markets, exhibitions, conferences, product presentation, corporative /private dinner and parties,