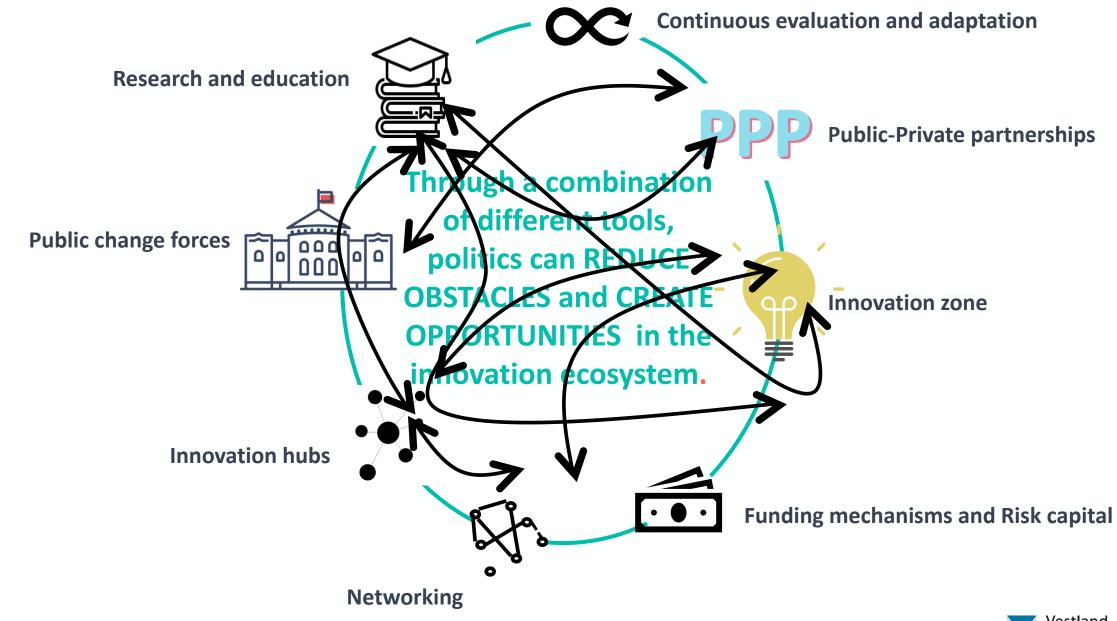

#### Innovation ecosystem – As we see it...

# Vestland County Council supports the development of the innovation ○ ecosystem in Vestland