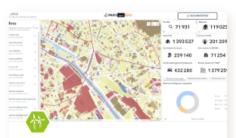

## EMIS platform for registering public building energy consumption

Energy Management Information System (EMIS) is centralized national database for all relevant energy efficiency information regarding public sector buildings.