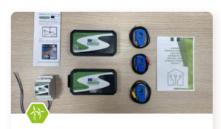

#### Implementation of energy tools for monitoring neighbourhoods' behaviours in Extremadura.

The development of two new management tools aims to reduce energy losses and CO2 emissions while promoting energy retrofitting.