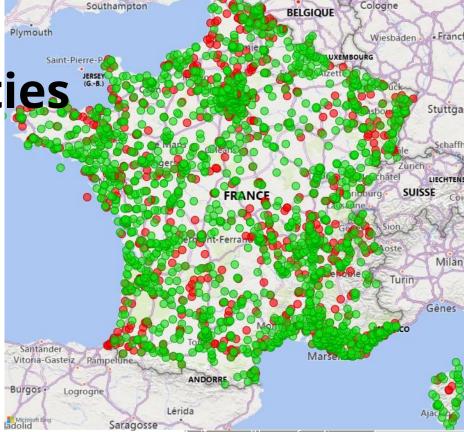

#### **Deposit Points**

| Type de point de reprise | Jun. 24 | End 24 |
|--------------------------|---------|--------|
| Distributors             | 1220    | 1300   |
| Private centers          | 230     | 270    |
| Publics centers          | 750     | 2000   |
| Inerts / Mineral centers | 30      | 50     |
| Total                    | 2230    | 3620   |

### 674 referenced waste managers

## Number of building sites validated by Valobat teams (construction, renovation, demolition)