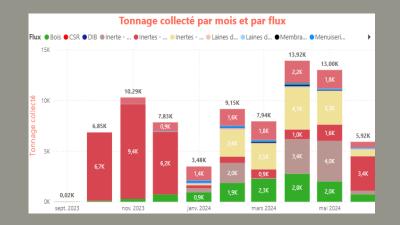

support financially



Your site generates little waste (no dumpsters)

#### **Deposit Points**



| Type de point de reprise | Jun. 24 | End 24 |
|--------------------------|---------|--------|
| Distributors             | 1220    | 1300   |
| Private centers          | 230     | 270    |
| Publics centers          | 750     | 2000   |
| Inerts / Mineral centers | 30      | 50     |
| Total                    | 2230    | 3620   |



Coloane

146 kt collected on Valobat'deposit points



Your construction site generates a lot of waste (presence of dumpsters)

Service of recovery on construction sites





### 674 referenced waste managers

## Number of building sites validated by Valobat teams (construction, renovation, demolition)



### Collected tons : 78kt

#### A need to accelerate



#### You return and mass your waste to your warehouse

Warehouse Pick-up Service





Interreg

- A free collection service available to the holders waste from construction sites
- A sorting gesture to be triggered in the activity of all construction companies and all craftsmen. A mid-term project
- Many communication and incentive initiatives to sort its waste on the construction sites





#### **SLIDE 8**

## Conclusion

Please provide up to three main challenges you have encountered while implementing your good practice!

Contact of speaker or organisation





INERTWASTE