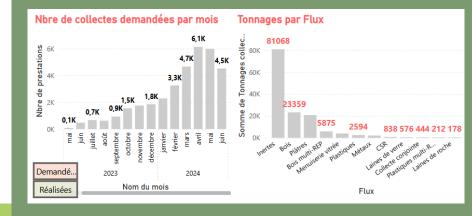

## Number of building sites validated by Valobat teams (construction, renovation, demolition)

### Collected tons : 78kt