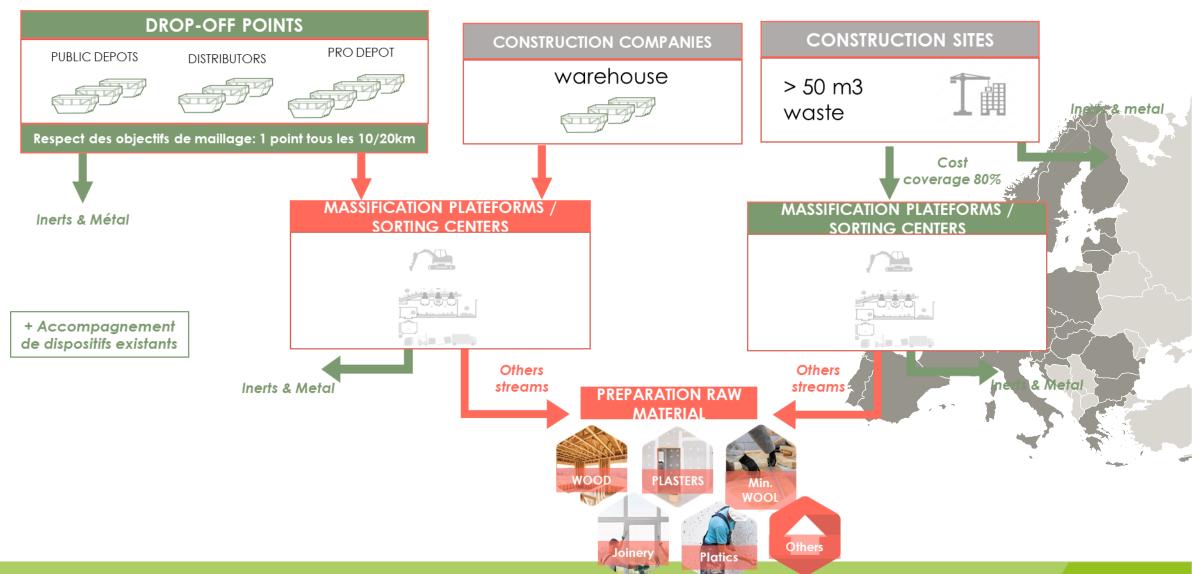

## At 1rt may 2023, free recovery of waste from construction sites

- For each producer, eco-contributions are due to Valobat (or other competitors)
- The waste construction or renovation holders (what ever the size)?
  - Individuals
  - Craftmen
  - General construction company
- At fisrt january, Building waste holders can deposit their waste at deposit points free of charge when sorted
- Where are the deposit points ?
  - Public waste collection centers
  - Private and professionnal waste collection centers
  - General or specialised distributors
  - Warehouses of construction companies (for example, joinery or general companies, etc.)
  - Directly on construction sites when waste production exceeds 50m3

## What Valobat is doing and how

The operation we provide

The operations we support financially

Your site generates little waste (no dumpsters)

Coloane

146 kt collected on Valobat'deposit points

Your construction site generates a lot of waste (presence of dumpsters)

Service of recovery on construction sites

#### You return and mass your waste to your warehouse

Warehouse Pick-up Service

Interreg

- A free collection service available to the holders waste from construction sites
- A sorting gesture to be triggered in the activity of all construction companies and all craftsmen. A mid-term project
- Many communication and incentive initiatives to sort its waste on the construction sites