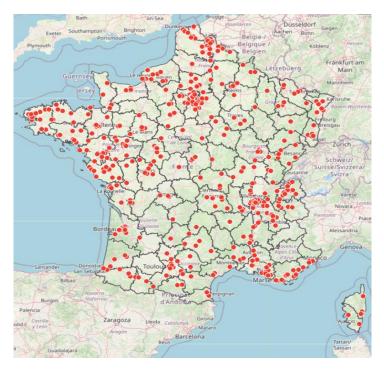

### 674 referenced waste managers

## Number of building sites validated by Valobat teams (construction, renovation, demolition)