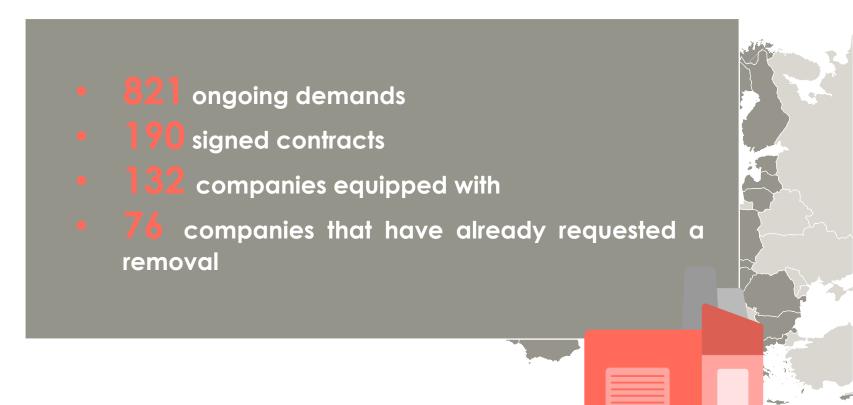

#### You return and mass your waste to your warehouse

Warehouse Pick-up Service

Interreg

- A free collection service available to the holders waste from construction sites
- A sorting gesture to be triggered in the activity of all construction companies and all craftsmen. A mid-term project
- Many communication and incentive initiatives to sort its waste on the construction sites