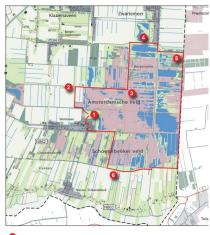

## Excursie RIWET 25 juni 2024

Buffer Zuid

Schoonebeekerveld West fase 2

**Oosteindsche Veen** 