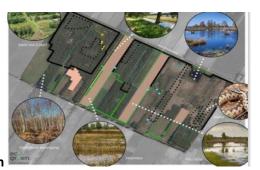

er and province of Drenthe. | Scheduling Buffer South, Newsletter, forest planting and agricultural measures |
|---------|---|--------------------------------------------------------------------------------------------------------------------------------------------------------------------------------------------|--------------------------------------------------------------------------------|
| July 4  | 2 | Hunzedal: Municipality of Tynaarlo, Waerboard Hunze en Aa's, Prolander, LTO Noord (farmers organisation), Municipality Borger-Odoorn, Recreatieschap Drenthe, Drents Landschap             | Feedback first EEW1, follow up steps, communication                            |

## **Photos:**









## Excursie RIWET 25 juni 2024



Buffer Zuid













Schoonebeekerveld West fase 2





**Oosteindsche Veen** 









## Oosterbos