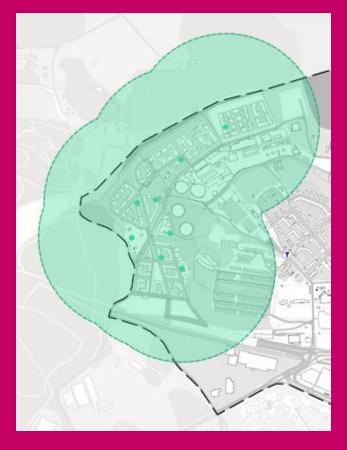

## "The 5-minute city"

**Public and private service within 5 minutes** 

**Preschools** 

**Grocery stores** 

**Public transport** 