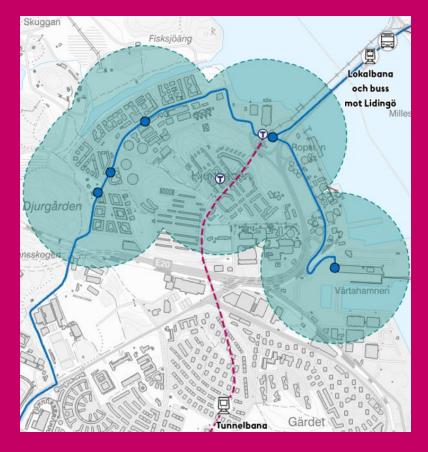

## "The 5-minute city"

**Public and private service within 5 minutes** 

**Preschools** 

**Grocery stores** 

**Public transport** 