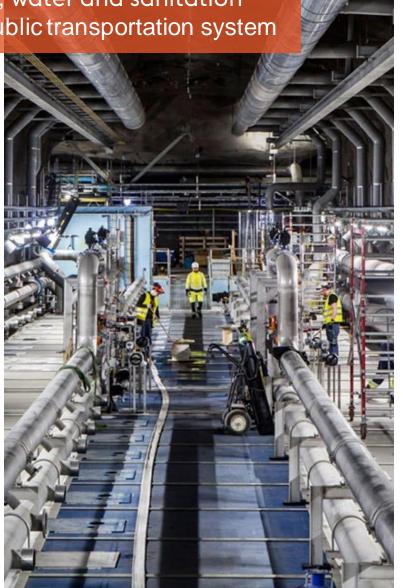

#### Infrastructure

District heating system and bio-ccs, water and sanitation systems and biogas production, public transportation system