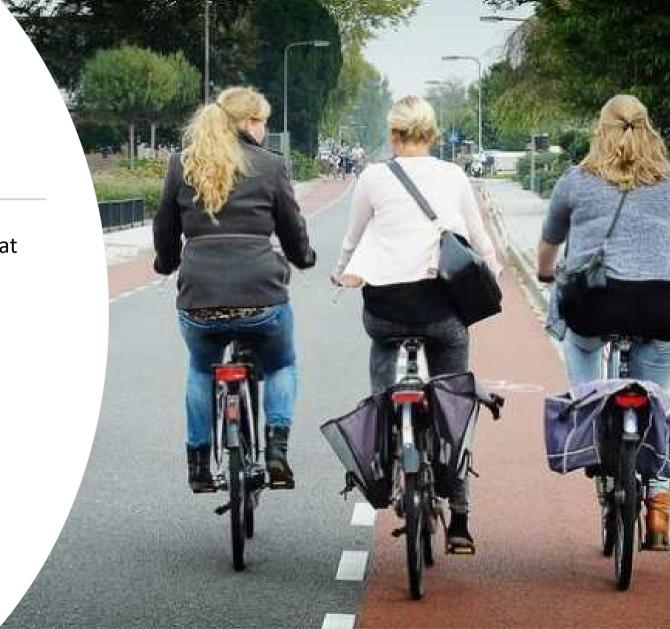

## 6. Who has to pay the fine here?

A) The woman on the left with the black coat

B) The woman in the middle

C) The woman on the right with the blue sweater

D) All

7. How high is the fine for cycling with the three of you next to each other?

A) €34 B) €42 C) €43 D) €54

8. True or false?You shouldnever use yourphone fornavigation onthe bike again

True, the new law prohibits that

Not true, as long as you don't hold the phone in your hand

9. In the cityyou get to yourdestinationfaster by bikethan by car